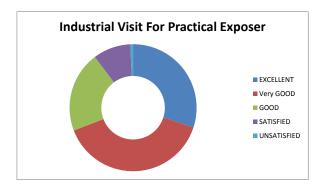

| Industrial  | Visit For Practical Exposer |
|-------------|-----------------------------|
| EXCELLENT   | 216                         |
| Very GOOD   | 282                         |
| GOOD        | 148                         |
| SATISFIED   | 69                          |
| UNSATISFIED | 5                           |