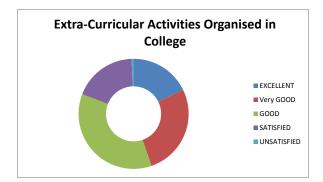

| Extra-Curricular Activities Organised in College |  |     |
|--------------------------------------------------|--|-----|
| EXCELLENT                                        |  | 128 |
| Very GOOD                                        |  | 194 |
| GOOD                                             |  | 260 |
| SATISFIED                                        |  | 134 |
| UNSATISFIED                                      |  | 4   |