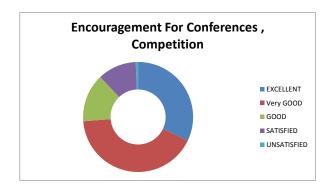

| Encouragement For Conferences , Competition |  |     |
|---------------------------------------------|--|-----|
| EXCELLENT                                   |  | 231 |
| Very GOOD                                   |  | 300 |
| GOOD                                        |  | 102 |
| SATISFIED                                   |  | 82  |
| UNSATISFIED                                 |  | 5   |