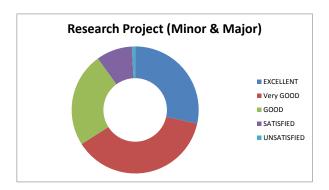

| Research Project (M | inor & Major) |
|---------------------|---------------|
| EXCELLENT           | 205           |
| Very GOOD           | 270           |
| GOOD                | 173           |
| SATISFIED           | 66            |
| UNSATISFIED         | 6             |