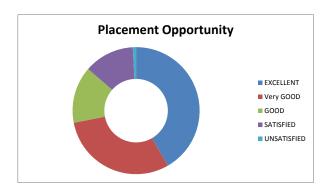

| Placement Opportunity |     |  |  |
|-----------------------|-----|--|--|
| EXCELLENT             | 300 |  |  |
| Very GOOD             | 218 |  |  |
| GOOD                  | 104 |  |  |
| SATISFIED             | 92  |  |  |
| UNSATISFIED           | 6   |  |  |