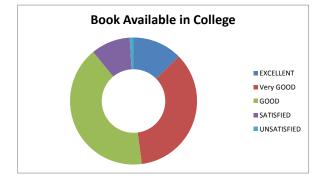

| Воо         | k Available in College |
|-------------|------------------------|
| EXCELLENT   | 91                     |
| Very GOOD   | 254                    |
| GOOD        | 296                    |
| SATISFIED   | 72                     |
| UNSATISFIED | 7                      |